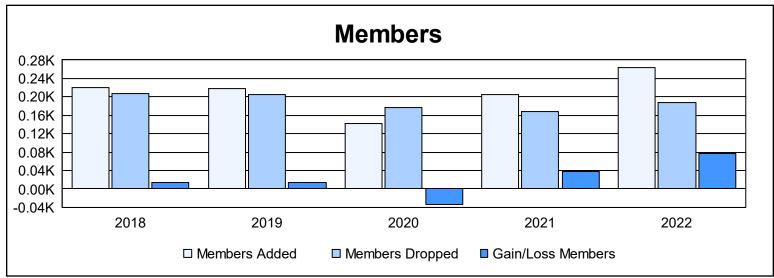

District 27 A1 As of June 2022 Cumulative

| Year      | New<br>Clubs | Dropped<br>Clubs | Gain/<br>Loss<br>Clubs | New<br>Members | Charter<br>Members | Reinstate<br>Members | Transfer<br>Members | Total<br>Member<br>Added | Total<br>Members<br>Dropped | Gain/<br>Loss<br>Members |
|-----------|--------------|------------------|------------------------|----------------|--------------------|----------------------|---------------------|--------------------------|-----------------------------|--------------------------|
| 2017-2018 | 1            | 1                | 0                      | 179            | 22                 | 10                   | 9                   | 220                      | 207                         | 13                       |
| 2018-2019 | 1            | 0                | 1                      | 177            | 23                 | 7                    | 12                  | 219                      | 206                         | 13                       |
| 2019-2020 | 0            | 0                | 0                      | 131            | 1                  | 5                    | 6                   | 143                      | 176                         | -33                      |
| 2020-2021 | 1            | 2                | -1                     | 183            | 13                 | 3                    | 7                   | 206                      | 168                         | 38                       |
| 2021-2022 | 1            | 1                | 0                      | 239            | 12                 | 6                    | 6                   | 263                      | 187                         | 76                       |
| Average   | 1            | 1                | 0                      | 182            | 14                 | 6                    | 8                   | 210                      | 189                         | 21                       |